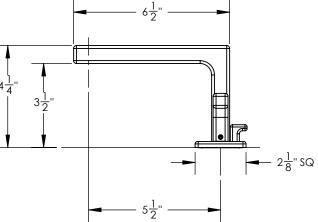

## **TECHNICAL DETAILS**

ADA Compliance: No Deck Thickness Maximum: 2" Deck Thickness Minimum: 1/8" Drain Assembly Material: Brass Drain Style: Lift pop-up Fitting Hole Diameter: 1 1/8" Number of Holes: Three Hole Number of Handles: Two Handle Spread Maximum: 12" Handle Spread Minimum: 8" Handle Turn Angle: Quarter Turn Spout Reach: 5 1/2" Spout Height: 4 1/4" Inlet Connection Type: Male 1/2" NPSM Installation Type: Deck Mounted Primary Material: Brass Valve Material: Ceramic Flow Restriction: 1.2 gpm Water Pressure Maximum: 85 PSI Water Pressure Minimum: 20 PSI