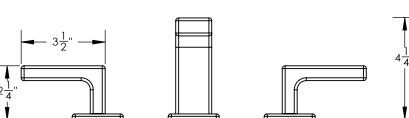

## **TECHNICAL DETAILS**

ADA Compliance: No Deck Thickness Maximum: 2" Deck Thickness Minimum: 1/8" Drain Assembly Material: Brass Drain Style: Lift pop-up Fitting Hole Diameter: 1 1/8" Number of Holes: Three Hole Number of Handles: Two Handle Spread Maximum: 12" Handle Spread Minimum: 8" Handle Turn Angle: Quarter Turn Spout Reach: 5 1/2" Spout Height: 4 1/4" Inlet Connection Type: Male 1/2" NPSM Installation Type: Deck Mounted Primary Material: Brass Valve Material: Ceramic Flow Restriction: 1.2 gpm Water Pressure Maximum: 85 PSI Water Pressure Minimum: 20 PSI