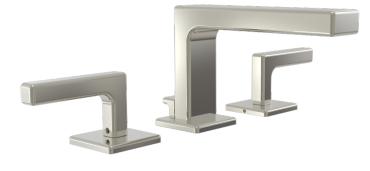

## Lavatory Faucet with Lever Handles

**PRODUCT FEATURES** 

• Temperature Controlled By Handles

• Style: Contemporary

Collection: Mix

Lever Handles

290L-02